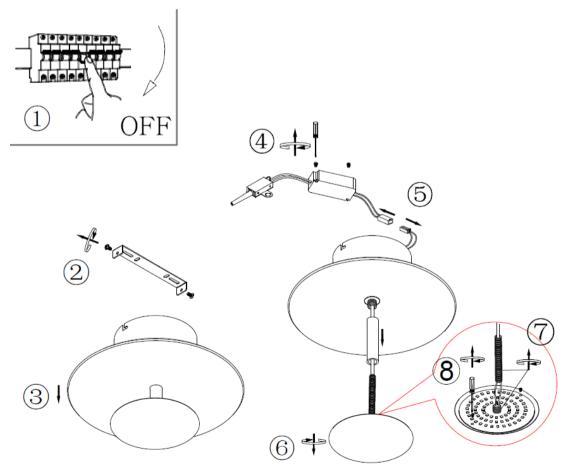

## Dismantling of LED driver and light source for disposal purposes

- 1. Disconnect the product from any power supply. Turn off safety cut-out or unscrew the protection fuse. The switch must be in OFF position.
- 2. Remove the screws from the lamp bracket.
- 3. Take off the lamp from the bracket.
- 4. Remove the screws from the LED driver.
- 5. Disconnect the wire and take out the LED driver. Dispose of the LED driver according to the relevant legal regulations.
- 6. Twist and take out the plate.
- 7. Unscrew the plate from the pole.
- 8. Remove the screws and take off the light source. Dispose of the light source according to the relevant legal regulations.